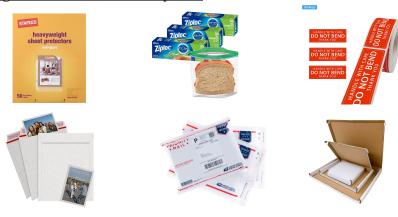

- 1. Make sure your photos, film, or slides are encased in something to protect them from the elements. We like to use heavy weight sheet protectors (you can find at Staples) and tape the opening. Ziplock bags also work well, especially for slides and film.
- 2. Label the outside of your package clearly. 'Do Not Bend' or 'Keep Package Flat' work best. We include sticker labels in our send home kits but written labels work as well.
- 3. Add some type of reinforcement to the package to prevent bending if using paper envelopes. We usually opt for cardboard envelopes/ rigid mailers, plastic bubble wrap or boxes for the added safety.
- 4. Though not required, tracking your package/ adding insurance to the package adds an element of security to your images while being shipped. We always opt for insurance when we send the originals and/or restorations back to you.

### **Shipping Products We Commonly Use:**